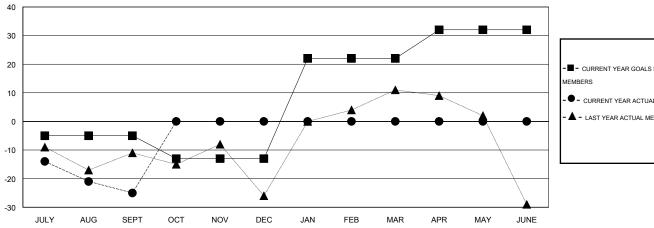

## GOALS AND ACTUAL NEW CLUBS CUMULATIVE

| - CURRENT YEAR GOALS FOR NEW |  |
|------------------------------|--|
| MEMBERS                      |  |

CURRENT YEAR ACTUAL MEMBERS

LAST YEAR ACTUAL MEMBERS

| DROPPED CLUBS: 0 |    | 14 CLUBS OF 48 ADDED 1 OR MORE NEW MEMBERS |
|------------------|----|--------------------------------------------|
| DROPPED MEMBERS  |    |                                            |
| DECEASED         | 7  | CLICK HERE FOR HEALTH                      |
| CLUB CANCELLED   | 0  | ASSESSMENT DATA                            |
| OTHER            | 40 |                                            |
| TOTAL            | 47 |                                            |